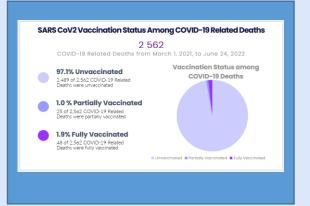

-----------------------------------|-------|---------|
| TRANSMISSION STATUS OF COVID-19     | CASES |         |
| Contact of a Confirmed Case         | 0     | 3,384   |
| Imported                            | 2     | 5,359   |
| Local Transmission (Not Epi Linked) | 0     | 5,549   |
| Under Investigation                 | 113   | 127,748 |
| Workplace Cluster                   | 0     | 236     |
| HOSPITAL MANAGEMENT                 |       |         |
| Number Hospitalized                 | 97    |         |
| Patients Moderately III             | 29    |         |
| Patients Severely III               | 9     |         |
| Patients Critically III             | 3     |         |

1.021

3

DEATHS IN COVID-19 POSITIVE INDIVIDUALS 24 HRS AND OVERALL

3,113

267

318

90,479

2,148