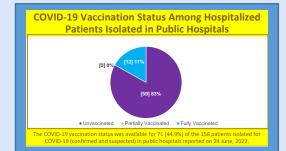

|-------------------------------------|-------|---------|
| TRANSMISSION STATUS OF COVID-19     | CASES |         |
| Contact of a Confirmed Case         | 0     | 3,384   |
| Imported                            | 2     | 5,359   |
| Local Transmission (Not Epi Linked) | 0     | 5,549   |
| Under Investigation                 | 113   | 127,748 |
| Workplace Cluster                   | 0     | 236     |
| HOSPITAL MANAGEMENT                 |       |         |
| Number Hospitalized                 | 97    |         |
| Patients Moderately III             | 29    |         |
| Patients Severely III               | 9     |         |
| Patients Critically III             | 3     |         |

1.021

3

DEATHS IN COVID-19 POSITIVE INDIVIDUALS 24 HRS AND OVERALL

3,113

267

318

90,479

2,148